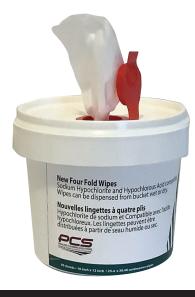

# **New Four Fold Wipes**

Sodium Hypochlorite and Hypochlorous Acid compatible.
Wipes can be dispensed from bucket wet or dry.

#### When used to dispense dry wipes.

- Remove lid and thread first wipe from center of roll and thread through the lid and secure lid to the bucket.
- PCS recommends adding PCS 1000 Plus Oxidizing Disinfectant Cleaner to wiper.

### When used to dispense saturated wipes

- 1. Place workplace label on pail in the assigned area.
- 2. Remove lid and thread wipe from center of roll through the lid.
- 3. Add 946 mls of PCS 1000 Plus slowly over wipes in the bucket then secure the lid to pail.
- 4. Allow the liquid to saturate the wipes for a few minutes before use.