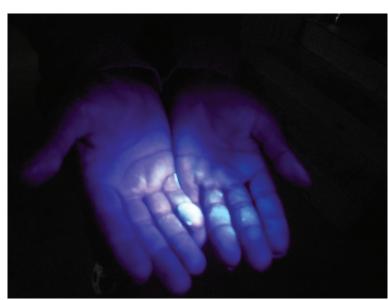

Items sold separately or in a kit

#10004 14 LED UV Light8 ounce bottle hand washing gel2 ounce bottle of surface detection gel4 ounce container of powder

The Glow Germ kit contains gels and powdered plastic simulated germs and the lamp illuminates them to test the effectiveness of your (and your workers) hygiene practices.

Illuminate the weaknesses in your techniques with Glo Germ<sup>™</sup> and protect yourself, your customers, and your bottom line!