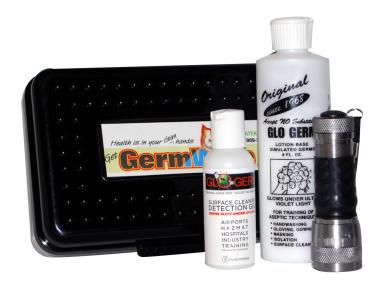

## **GLO GERM KIT**

Glo Germ<sup>™</sup> is the world leader in demonstrating cross-contamination issues in food service, health care and educational markets. In this age of concern over many types of infectious diseases, Glo Germ stands out as an effective way to show just how easy it is to overlook proper hand washing and cleaning. Not enough can be said about how important cleanliness and proper hand washing are to keep infections from being spread.

Items sold separately or in a kit

#10004 14 LED UV Light8 ounce bottle hand washing gel2 ounce bottle of surface detection gel4 ounce container of powder

The Glow Germ kit contains gels and powdered plastic simulated germs and the lamp illuminates them to test the effectiveness of your (and your workers) hygiene practices.

Illuminate the weaknesses in your techniques with Glo Germ<sup>™</sup> and protect yourself, your customers, and your bottom line!