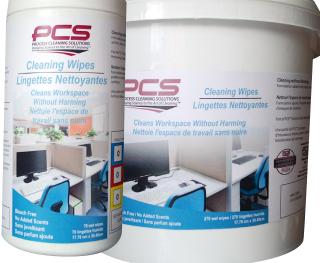

# Cleaning Wipes

## **Description:**

Use to clean frequently touched surfaces. Wipe and allow to air dry.

Cleaning without harming.

Formulation added to dry wipes contains purified water and less than 0.1% Synthetic chemicals.

#### **Benefits:**

- Bleach Free
- No Added Scents
- All ingerdients are listed on the label

### **Product Codes:**

5966-12 12 x 70 wipe containers / case 5966-4 4 x 270 wipe containers / case

www.processcleaningsolutions.com 2060 Fisher Dr. Peterborough, ON, K9J 8N4

Toll Free: 877.745.7277 Tel: 705.745.5849 Fax: 705.745.1239