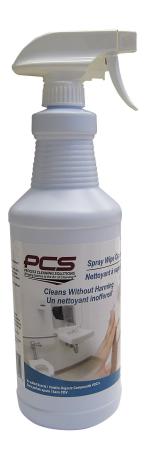

# Spray Wipe Cleaner

## **Description:**

Use to clean frequently touched surfaces. Spray and wipe dry.

Cleaning without harming. Formulation contains purified water and less than 0.1 % Synthetic chemicals.

Part of PCS<sup>™</sup> Antimicrobial Stewardship Campaign of Removing Disinfectants from Cleaning.

## **Directions for use.**

- Rotate nozzle to on position.
- Spray on surface and wipe dry with cotton or lint free absorbent cloth, paper towel or microfiber cloth.
- Use to clean frequently touched surfaces in offices, schools and institutions. Safe to use on any surface not damaged by water.
- Clean washroom and frequently touched surfaces often or when visibly soiled.
- A potable water rinse is required for direct food contact surfaces in institutions and for baby items and toys..

## **Product Codes:**

5991-6 6 x 946ml

www.processcleaningsolutions.com 2060 Fisher Dr. Peterborough, ON, K9J 8N4 Toll Free: 877.745.7277 Tel: 705.745.5849 Fax: 705.745.1239